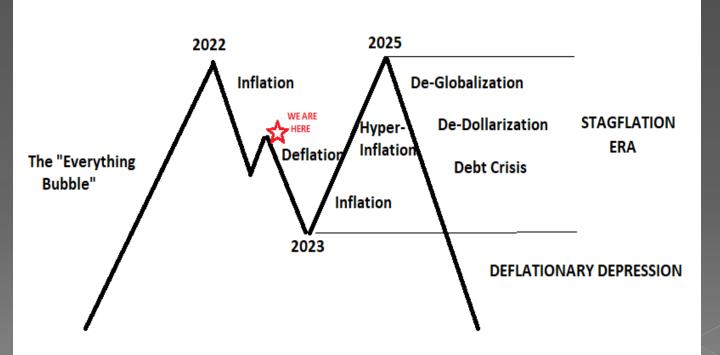

#### **STAGNATION**

INFLATION
Crushes Consumer Disposable Income
Reversing Wealth Effecct

DEFLATION

THE GREAT STAGFLATION

Insufficient Real Economic SURGING UNEMPLOYMENT Growth

STA GNAT ION

2020'S
THE BETA DROUGHT DECADE

#### **DEBT CRISIS**

DEBT CRISIS

Collateral Failure Leverage Failures

**DE-DOLLARIZATION** 

HYPERINFLATION Fiat Currency

Failure

**BRETTON WOODS II** 