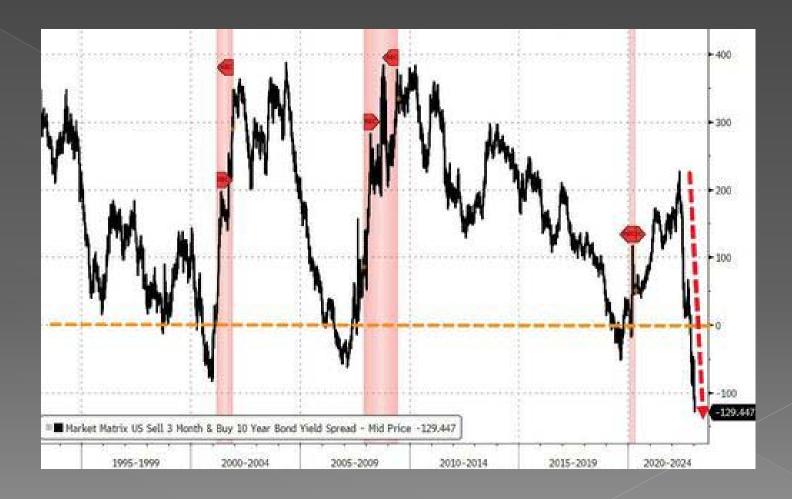

#### **DEBT CRISIS**

DEBT CRISIS

Collateral Failure Leverage Failures

**DE-DOLLARIZATION** 

HYPERINFLATION Fiat Currency

Failure

**BRETTON WOODS II** 