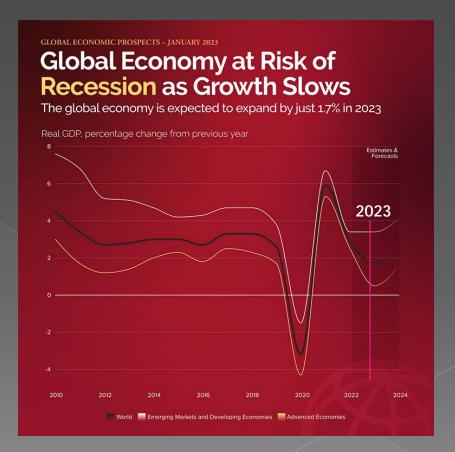

frica                          | 4.7  | 3.6         | 3.7  |
| Nigeria                                     | 3.6  | 3.2         | 3.0  |
| South Africa                                | 4.9  | 2.1         | 1.1  |
| Memorandum                                  |      |             |      |
| Emerging Market and Middle-Income Economies | 6.8  | 3.6         | 3.6  |
| Low-Income Developing Countries             | 4.1  | 4.8         | 4.9  |

SERIOUS REDUCTIONS!







Source: IMF, World Economic Outlook, October 2022

Note: For India, data and forecasts are presented on a fiscal year basis, with FY 2021/2022 starting in April 2021. For the October 2022 WEO, India's growth projections are 6.9 percent in 2022 and 5.4 percent in 2023 based on calendar year.

INTERNATIONAL MONETARY FUND

IMF.org







## THE US CONSUMER APPEARS TO HAVE CRACKED!





The Credit Cycle has turned! >>>

## <<< Banks are bolstering loan loss provisions



## **AGENDA**

### 2022 THEMES

WEAKENING AMERICAN LEADERSHIP INFLATION & SLOWING GROWTH GLOBAL IZATION RETRENCHES DOLLAR WEAKNESS CLIMATE CHANGE TSUNAMI MARKET INSTABILITY

**2023 THEMES** 

INFLATIONARY IMPACT
SLOWING ECONOMIC GROWTH
DEFLATIONARY UNEMPLOYMENT
THE "FREEDOM CAUCUS" CONGRESS
MULTI-POLAR GEO-POLITICAL PRESSURES
DEMOGRAPHICS & PRODUCTIVITY HITTING

**MACRO THEMES FOR 2023** 

Geo-Political Risks
Damaged Fed Credibility & Independence,
Global Margin & Supply Chain Pressures,
Deficits Matter as REAL Productivity Falls,
Restructuring and Financing of Energy
Major Market Correction

A "Living Wage" Crisis,
IMF, World Bank, WEF All Warning,
M