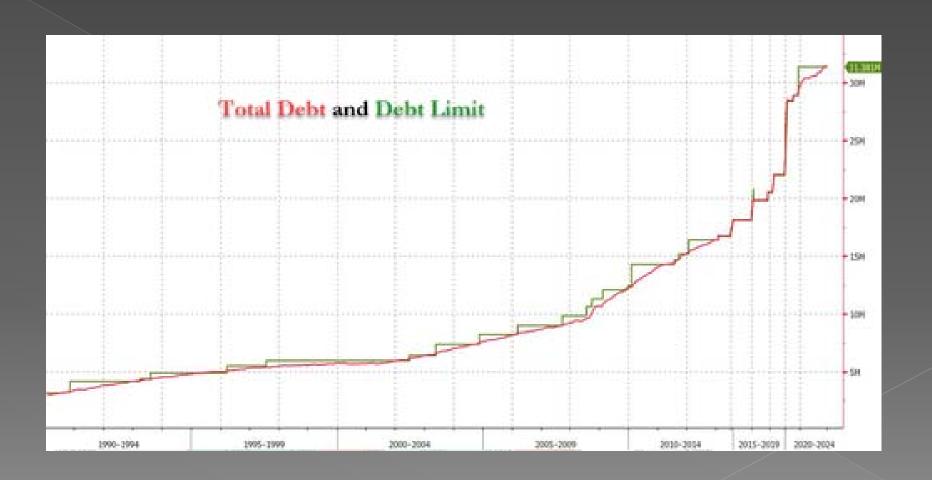

### **2023 THEMES**

INFLATIONARY & DISINFLATION'S IMPACT SLOWING ECONOMIC GROWTH DEFLATIONARY UNEMPLOYMENT THE "FREEDOM CAUCUS" CONGRESS MULTI-POLAR GEO-POLITICAL PRESSURES DEMOGRAPHICS & PRODUCTIVITY PROBLEMS A "Living Wage" Crisis,
IMF, World Bank, WEF All Warning,
Monetary Policy Being Challenged,
Debt Ceiling & Treasury Account (TGA)
A Commodity Cartel & Petrodollar Threat,
Secular Changes Occurring.

A "Living Wage" Crisis,
IMF, World Bank, WEF All Warning,
Monetary Policy Being Challenged,
Debt Ceiling & Treasury Account (TGA)
A Commodity Cartel Threat,
Secular Changes Occurring.

CONCLUSION