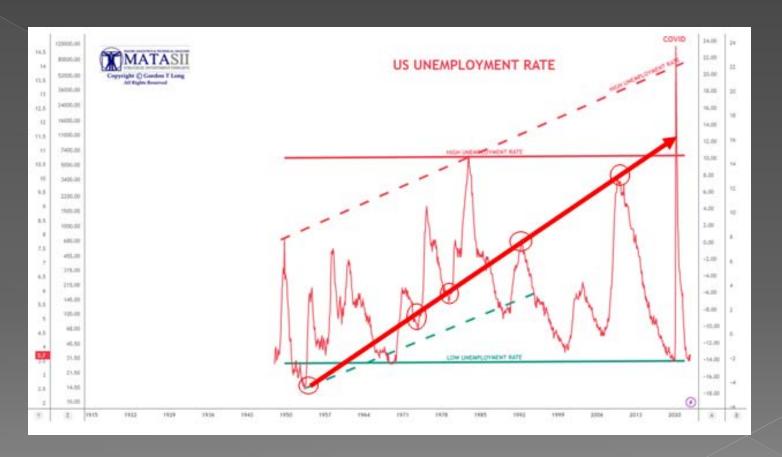

### **2023 THEMES**

INFLATIONARY & DISINFLATION'S IMPACT SLOWING ECONOMIC GROWTH DEFLATIONARY UNEMPLOYMENT THE "FREEDOM CAUCUS" CONGRESS MULTI-POLAR GEO-POLITICAL PRESSURES DEMOGRAPHICS & PRODUCTIVITY PROBLEMS A "Living Wage" Crisis,
IMF, World Bank, WEF All Warning,
Monetary Policy Being Challenged,
Debt Ceiling & Treasury Account (TGA)
A Commodity Cartel & Petrodollar Threat,
Secular Changes Occurring.

A "Living Wage" Crisis,
IMF, World Bank, WEF All Warning,
Monetary Policy Being Challenged,
Debt Ceiling & Treasury Account (TGA)
A Commodity Cartel Threat,
Secular Changes Occurring.

CONCLUSION