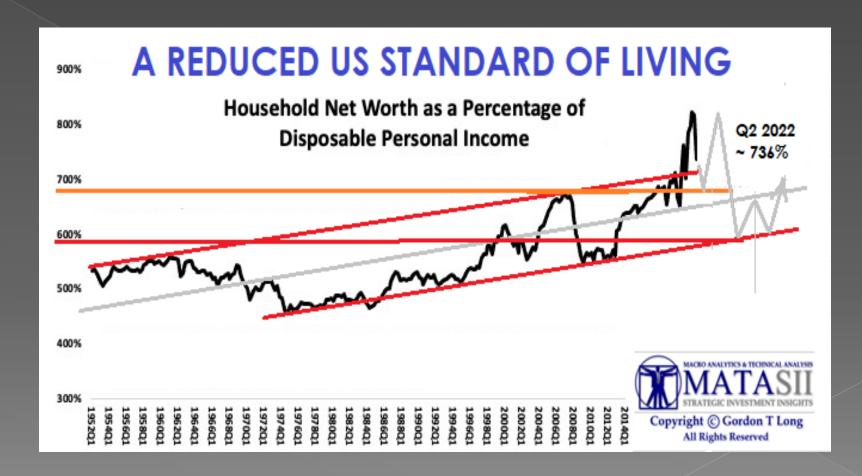

### **2023 THEMES**

INFLATIONARY & DISINFLATION'S IMPACT SLOWING ECONOMIC GROWTH DEFLATIONARY UNEMPLOYMENT THE "FREEDOM CAUCUS" CONGRESS MULTI-POLAR GEO-POLITICAL PRESSURES DEMOGRAPHICS & PRODUCTIVITY PROBLEMS A "Living Wage" Crisis,
IMF, World Bank, WEF All Warning,
Monetary Policy Being Challenged,
Debt Ceiling & Treasury Account (TGA)
A Commodity Cartel & Petrodollar Threat,
Secular Changes Occurring.

**MACRO THEMES FOR 2023** 

Geo-Political Risks
Damaged Fed Credibility & Independence,
Global Margin & Supply Chain Pressures,
Deficits Matter as REAL Productivity Falls,
Restructuring and Financing of Energy
Major Market Correction