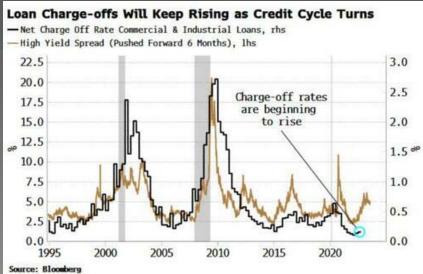

South Africa                                | 4.9  | 2.1         | 1.1  |
| Memorandum                                  |      |             |      |
| Emerging Market and Middle-Income Economies | 6.8  | 3.6         | 3.6  |
| Low-Income Developing Countries             | 4.1  | 4.8         | 4.9  |

SERIOUS REDUCTIONS!







Source: IMF, World Economic Outlook, October 2022

Note: For India, data and forecasts are presented on a fiscal year basis, with FY 2021/2022 starting in April 2021. For the October 2022 WEO, India's growth projections are 6.9 percent in 2022 and 5.4 percent in 2023 based on calendar year.

INTERNATIONAL MONETARY FUND

IMF.org







## THE US CONSUMER APPEARS TO HAVE CRACKED!





The Credit Cycle has turned! >>>

## <<< Banks are bolstering loan loss provisions



## **AGENDA**

### 2022 THEMES

WEAKENING AMERICAN LEADERSHIP INFLATION & SLOWING GROWTH GLOBAL IZATION RETRENCHES DOLLAR WEAKNESS CLIMATE CHANGE TSUNAMI MARKET INSTABILITY

**2023 THEMES** 

INFLATIONARY IMPACT
SLOWING ECONOMIC GROWTH
DEFLATIONARY UNEMPLOYMENT
THE "FREEDOM CAUCUS" CONGRESS
MULTI-POLAR GEO-POLITICAL PRESSURES
DEMOGRAPHICS & PRODUCTIVITY HITTING

**MACRO THEMES FOR 2023** 

Geo-Political Risks
Damaged Fed Credibility & Independence,
Global Margin & Supply Chain Pressures,
Deficits Matter as REAL Productivity Falls,
Restructuring and Financing of Energy
Major Market Correction

A "Living Wage" Crisis,
IMF, World Bank, WEF All Warning,
Monetary Policy Being Challenged,
Debt Ceiling & Treasury Account (TGA)
A Commodity Cartel Threat,
Secular Changes Occurring.

CONCLUSION

#