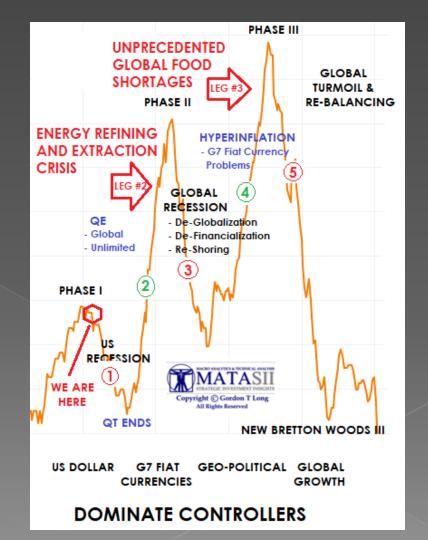

#### **STAGNATION**

INFLATION
Crushes Consumer Disposable Income
Reversing Wealth Effecct

DEFLATION

THE GREAT STAGFLATION

Insufficient Real Economic SURGING UNEMPLOYMENT Growth

STA GNAT ION

2020'S
THE BETA DROUGHT DECADE

#### **DEBT CRISIS**

DEBT CRISIS

Collateral Failure Leverage Failures

**DE-DOLLARIZATION** 

HYPERINFLATION Fiat Currency

Failure

**BRETTON WOODS II** 