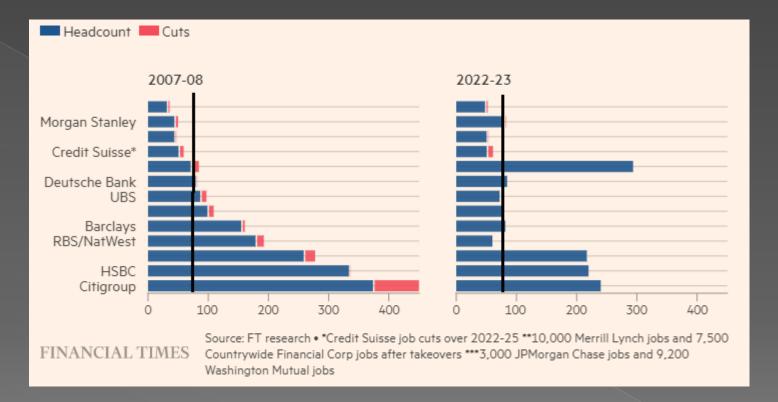

binhood: 23%

• Intel: 20%

• Snapchat: 20%

• Coinbase: 18%

• Opendoor: 18%

• Stripe: 14%

• Lyft: 13%

• Shopify: 10%

• Meta: 13%

• Apple: Hiring Freeze

Amazon: 3%Cisco: 5%

• Roku: 7%

### **GENERAL LAYOFFS:**

- Redfin lays off 13% of its staff
- Meta to fire 13% of its workforce
- Twitter lays off ~50% of its workforce
- Snap lays off 20% of its employees
- Wayfair: lays off 10% of its corporate team
- Microsoft fires 1,000 workers
- Disney to begin layoffs, targeted hiring freeze
- Re/Max to fire 17% of its workforce
- Compass to layoff 10% of its workforce
- Juul lays off ~1/3rd of its workforce
- Carvana lays of another 1500 (2500 previously)

### SINCE NEWSLETTER WAS ISSUED NUMBERS ARE NOW:

Google: To Layoff 12,000Microsoft: To layoff 10,000Amazon: To Layoff 18,000

40,000



• Goldman: 3200 or 6.5%

Morgan Stanley: 1800 or 2%

• Bank of NY Mellon: 1500 or 3%

• Credit Suisse: 9000 or ~10%

WOLF RICHTER RESEARCH LINK https://wolfstreet.com/2023/01/24/how-many-people-were-actually-laid-off-so-far-in-san-francisco-and-silicon-valley-across-all-companies/



FALLING RATES GREW "ZOMBIES", STOPPED BANKRUTCIES & FOSTERED UNICORNS

## **AGENDA**

### 2022 THEMES

WEAKENING AMERICAN LEADERSHIP INFLATION & SLOWING GROWTH GLOBAL IZATION RETRENCHES DOLLAR WEAKNESS CLIMATE CHANGE TSUNAMI MARKET INSTABILITY

Geo-Political Risks
Damaged Fed Credibility & Independence,
Global Margin & Supply Chain Pressures,
Deficits Matter as REAL Productivity Falls,
Restructuring and Financing of Energy
Major Market Correction

#### **2023 THFMFS**

INFLATIONARY IMPACT
SLOWING ECONOMIC GR