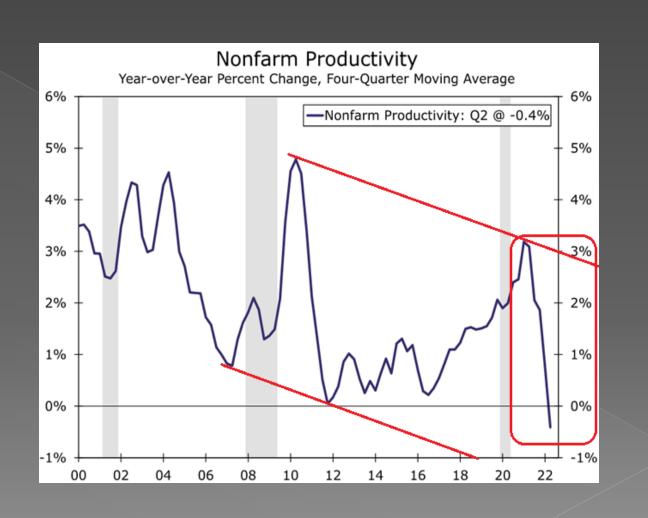

### **2023 THEMES**

INFLATIONARY & DISINFLATION'S IMPACT SLOWING ECONOMIC GROWTH DEFLATIONARY UNEMPLOYMENT THE "FREEDOM CAUCUS" CONGRESS MULTI-POLAR GEO-POLITICAL PRESSURES DEMOGRAPHICS & PRODUCTIVITY PROBLEMS A "Living Wage" Crisis,
IMF, World Bank, WEF All Warning,
Monetary Policy Being Challenged,
Debt Ceiling & Treasury Account (TGA)
A Commodity Cartel & Petrodollar Threat,
Secular Changes Occurring.

**MACRO THEMES FOR 2023** 

Geo-Political Risks
Damaged Fed Credibility & Independence,
Global Margin & Supply Chain Pressures,
Deficits Matter as REAL Productivity Falls,
Restructuring and Financing of Energy
Major Market Correction