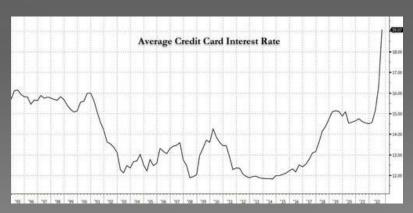

a                          | 4.7  | 3.6         | 3.7  |
| Nigeria                                     | 3.6  | 3.2         | 3.0  |
| South Africa                                | 4.9  | 2.1         | 1.1  |
| Memorandum                                  |      |             |      |
| Emerging Market and Middle-Income Economies | 6.8  | 3.6         | 3.6  |
| Low-Income Developing Countries             | 4.1  | 4.8         | 4.9  |

SERIOUS REDUCTIONS!







Source: IMF, World Economic Outlook, October 2022

Note: For India, data and forecasts are presented on a fiscal year basis, with FY 2021/2022 starting in April 2021. For the October 2022 WEO, India's growth projections are 6.9 percent in 2022 and 5.4 percent in 2023 based on calendar year.

INTERNATIONAL MONETARY FUND

IMF.org







## THE US CONSUMER APPEARS TO HAVE CRACKED!





The Credit Cycle has turned! >>>

## <<< Banks are bolstering loan loss provisions



## **AGENDA**

### 2022 THEMES

WEAKENING AMERICAN LEADERSHIP INFLATION & SLOWING GROWTH GLOBAL IZATION RETRENCHES DOLLAR WEAKNESS CLIMATE CHANGE TSUNAMI MARKET INSTABILITY

**2023 THEMES** 

INFLATIONARY IMPACT
SLOWING ECONOMIC GROWTH
DEFLATIONARY UNEMPLOYMENT
THE "FREEDOM CAUCUS" CONGRESS
MULTI-POLAR GEO-POLITICAL PRESSURES
DEMOGRAPHICS & PRODUCTIVITY HITTING

**MACRO THEMES FOR 2023** 

Geo-Political Risks
Damaged Fed Credibility & Independence,
Global Margin & Supply Chain Pressures,
Deficits Matter as REAL Productivity Falls,
Restructuring and Financing of Energy
Major Market Correction

A "Living Wage" Crisis,
IMF, World Bank, WEF All Warning,
Monet