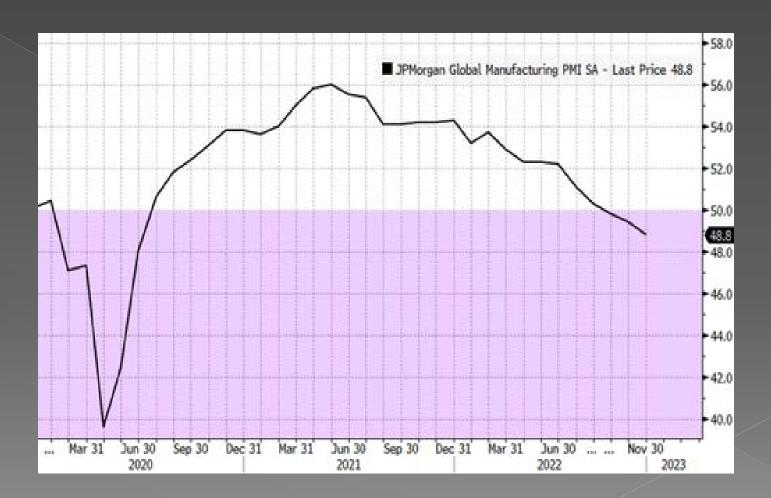

### 2022 THEMES

WEAKENING AMERICAN LEADERSHIP INFLATION & SLOWING GROWTH GLOBAL IZATION RETRENCHES DOLLAR WEAKNESS CLIMATE CHANGE TSUNAMI MARKET INSTABILITY

Geo-Political Risks
Damaged Fed Credibility & Independence,
Global Margin & Supply Chain Pressures,
Deficits Matter as REAL Productivity Falls,
Restructuring and Financing of Energy
Major Market Correction

### **2023 THEMES**

INFLATIONARY & DISINFLATION'S IMPACT SLOWING ECONOMIC GROWTH
DEFLATIONARY UNEMPLOYMENT
THE "FREEDOM CAUCUS" CONGRESS
MULTI-POLAR GEO-POLITICAL PRESSURES
DEMOGRAPHICS & PRODUCTIVITY PROBLEMS

A "Living Wage" Crisis,

IMF, World Bank, WEF All Warning,

Monetary Policy Being Challenged,

Debt Ceiling & Treasury Account (TGA)

A Commodity Cartel & Petrodollar Threat,

Secular Changes Occurring.

### CONCLUSION





## Latest World Economic Outlook Growth Projections

|                                             |      | PROJECTIONS |      |
|---------------------------------------------|------|-------------|------|
| (real GDP, annual percent change)           | 2021 | 2022        | 2023 |
| World Output                                | 6.0  | 3.2         | 2.7  |
| Advanced Economies                          | 5.2  | 2.4         | 1.1  |
| United States                               | 5.7  | 1.6         | 1.0  |
| Euro Area                                   | 5.2  | 3.1         | 0.5  |
| Germany                                     | 2.6  | 1.5         | -0.3 |
| France                                      | 6.8  | 2.5         | 0.7  |
| Italy                                       | 6.7  | 3.2