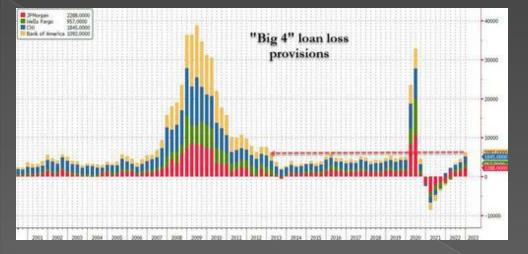

3.7  |
| Nigeria                                     | 3.6  | 3.2         | 3.0  |
| South Africa                                | 4.9  | 2.1         | 1.1  |
| Memorandum                                  |      |             |      |
| Emerging Market and Middle-Income Economies | 6.8  | 3.6         | 3.6  |
| Low-Income Developing Countries             | 4.1  | 4.8         | 4.9  |

SERIOUS REDUCTIONS!







Source: IMF, World Economic Outlook, October 2022

Note: For India, data and forecasts are presented on a fiscal year basis, with FY 2021/2022 starting in April 2021. For the October 2022 WEO, India's growth projections are 6.9 percent in 2022 and 5.4 percent in 2023 based on calendar year.

INTERNATIONAL MONETARY FUND

IMF.org







## THE US CONSUMER APPEARS TO HAVE CRACKED!





The Credit Cycle has turned! >>>

## <<< Banks are bolstering loan loss provisions



## **AGENDA**

### 2022 THEMES

WEAKENING AMERICAN LEADERSHIP INFLATION & SLOWING GROWTH GLOBAL IZATION RETRENCHES DOLLAR WEAKNESS CLIMATE CHANGE TSUNAMI MARKET INSTABILITY

**2023 THEMES** 

INFLATIONARY IMPACT
SLOWING ECONOMIC GROWTH
DEFLATIONARY UNEMPLOYMENT
THE "FREEDOM CAUCUS" CONGRESS
MULTI-POLAR GEO-POLITICAL PRESSURES
DEMOGRAPHICS & PRODUCTIVITY HITTING

**MACRO THEMES FOR 2023** 

Geo-Political Risks
Damaged Fed Credibility & Independence,
Global Margin & Supply Chain Pressures,
Deficits Matter as REAL Productivity Falls,
Restructuring and Financing of Energy
Major Market Correction

A "Living Wage" Crisis,
IMF, World Bank, WEF All Warning,
Monetary Policy Being Challenged,
Debt Ceiling & Treas