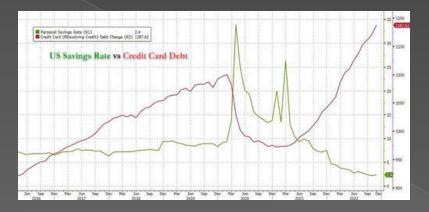

ica                          | 4.7  | 3.6         | 3.7  |
| Nigeria                                     | 3.6  | 3.2         | 3.0  |
| South Africa                                | 4.9  | 2.1         | 1.1  |
| Memorandum                                  |      |             |      |
| Emerging Market and Middle-Income Economies | 6.8  | 3.6         | 3.6  |
| Low-Income Developing Countries             | 4.1  | 4.8         | 4.9  |

SERIOUS REDUCTIONS!







Source: IMF, World Economic Outlook, October 2022

Note: For India, data and forecasts are presented on a fiscal year basis, with FY 2021/2022 starting in April 2021. For the October 2022 WEO, India's growth projections are 6.9 percent in 2022 and 5.4 percent in 2023 based on calendar year.

INTERNATIONAL MONETARY FUND

IMF.org







## THE US CONSUMER APPEARS TO HAVE CRACKED!





The Credit Cycle has turned! >>>

## <<< Banks are bolstering loan loss provisions



## **AGENDA**

### 2022 THEMES

WEAKENING AMERICAN LEADERSHIP INFLATION & SLOWING GROWTH GLOBAL IZATION RETRENCHES DOLLAR WEAKNESS CLIMATE CHANGE TSUNAMI MARKET INSTABILITY

**2023 THEMES** 

INFLATIONARY IMPACT
SLOWING ECONOMIC GROWTH
DEFLATIONARY UNEMPLOYMENT
THE "FREEDOM CAUCUS" CONGRESS
MULTI-POLAR GEO-POLITICAL PRESSURES
DEMOGRAPHICS & PRODUCTIVITY HITTING

**MACRO THEMES FOR 2023** 

Geo-Political Risks
Damaged Fed Credibility & Independence,
Global Margin & Supply Chain Pressures,
Deficits Matter as REAL Productivity Falls,
Restructuring and Financing of Energy
Major Market Correction

A "Living Wage" Crisis,
IMF, World Bank, WEF All Warning,
Mon