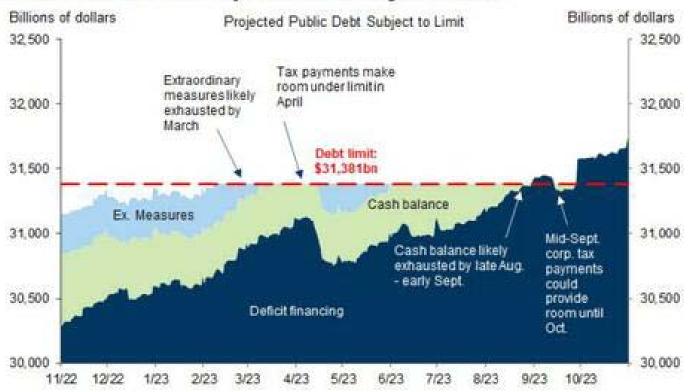

### **2023 THEMES**

INFLATIONARY & DISINFLATION'S IMPACT SLOWING ECONOMIC GROWTH DEFLATIONARY UNEMPLOYMENT THE "FREEDOM CAUCUS" CONGRESS MULTI-POLAR GEO-POLITICAL PRESSURES DEMOGRAPHICS & PRODUCTIVITY PROBLEMS A "Living Wage" Crisis,
IMF, World Bank, WEF All Warning,
Monetary Policy Being Challenged,
Debt Ceiling & Treasury Account (TGA)
A Commodity Cartel & Petrodollar Threat,
Secular Changes Occurring.

A "Living Wage" Crisis,
IMF, World Bank, WEF All Warning,
Monetary Policy Being Challenged,
Debt Ceiling & Treasury Account (TGA)
A Commodity Cartel Threat,
Secular Changes Occurring.

CONCLUSION