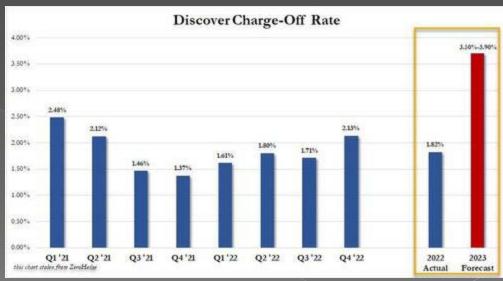

| 3.7  |
| Nigeria                                     | 3.6  | 3.2         | 3.0  |
| South Africa                                | 4.9  | 2.1         | 1.1  |
| Memorandum                                  |      |             |      |
| Emerging Market and Middle-Income Economies | 6.8  | 3.6         | 3.6  |
| Low-Income Developing Countries             | 4.1  | 4.8         | 4.9  |

SERIOUS REDUCTIONS!







Source: IMF, World Economic Outlook, October 2022

Note: For India, data and forecasts are presented on a fiscal year basis, with FY 2021/2022 starting in April 2021. For the October 2022 WEO, India's growth projections are 6.9 percent in 2022 and 5.4 percent in 2023 based on calendar year.

INTERNATIONAL MONETARY FUND

IMF.org







## THE US CONSUMER APPEARS TO HAVE CRACKED!





The Credit Cycle has turned! >>>

## <<< Banks are bolstering loan loss provisions



## **AGENDA**

### 2022 THEMES

WEAKENING AMERICAN LEADERSHIP INFLATION & SLOWING GROWTH GLOBAL IZATION RETRENCHES DOLLAR WEAKNESS CLIMATE CHANGE TSUNAMI MARKET INSTABILITY

**2023 THEMES** 

INFLATIONARY IMPACT
SLOWING ECONOMIC GROWTH
DEFLATIONARY UNEMPLOYMENT
THE "FREEDOM CAUCUS" CONGRESS
MULTI-POLAR GEO-POLITICAL PRESSURES
DEMOGRAPHICS & PRODUCTIVITY HITTING

**MACRO THEMES FOR 2023** 

Geo-Political Risks
Damaged Fed Credibility & Independence,
Global Margin & Supply Chain Pressures,
Deficits Matter as REAL Productivity Falls,
Restructuring and Financing of Energy
Major Market Correction

A "Living Wage" Crisis,
IMF, World Bank, WEF All Warning,
Monetary Policy Being Challenged,
Debt Ceiling & Tre