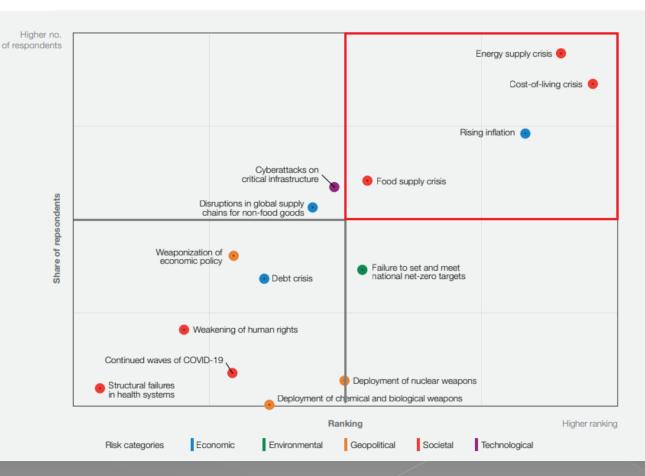

### 2022 THEMES

WEAKENING AMERICAN LEADERSHIP INFLATION & SLOWING GROWTH GLOBAL IZATION RETRENCHES DOLLAR WEAKNESS CLIMATE CHANGE TSUNAMI MARKET INSTABILITY

Geo-Political Risks
Damaged Fed Credibility & Independence,
Global Margin & Supply Chain Pressures,
Deficits Matter as REAL Productivity Falls,
Restructuring and Financing of Energy
Major Market Correction

### **2023 THEMES**

INFLATIONARY & DISINFLATION'S IMPACT SLOWING ECONOMIC GROWTH DEFLATIONARY UNEMPLOYMENT THE "FREEDOM CAUCUS" CONGRESS MULTI-POLAR GEO-POLITICAL PRESSURES DEMOGRAPHICS & PRODUCTIVITY PROBLEMS A "Living Wage" Crisis,
IMF, World Bank, WEF All Warning,
Monetary Policy Being Challenged,
Debt Ceiling & Treasury Account (TGA)
A Commodity Cartel & Petrodollar Threat,
Secular Changes Occurring.

**MACRO THEMES FOR 2023** 

Geo-Political Risks
Damaged Fed Credibility & Independence,
Global Margin & Supply Chain Pressures,
Deficits Matter as REAL Productivity Falls,
Restructuring and Financing of Energy
Major Market Correction

A "Living Wage" Crisis,
IMF, World Bank, WEF All Warning,
Monetary Policy Being Challenged,
Debt Ceiling & Treasury Account (TGA)
A Commodity Cartel Threat,
Secular Changes Occurring.

CONCLUSION