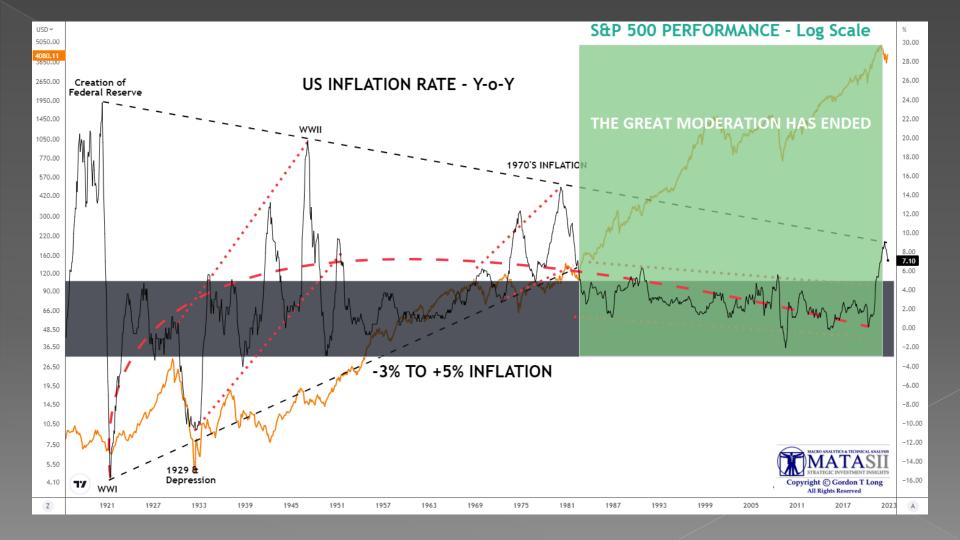

### **2023 THEMES**

INFLATIONARY & DISINFLATION'S IMPACT SLOWING ECONOMIC GROWTH DEFLATIONARY UNEMPLOYMENT THE "FREEDOM CAUCUS" CONGRESS MULTI-POLAR GEO-POLITICAL PRESSURES DEMOGRAPHICS & PRODUCTIVITY PROBLEMS A "Living Wage" Crisis,
IMF, World Bank, WEF All Warning,
Monetary Policy Being Challenged,
Debt Ceiling & Treasury Account (TGA)
A Commodity Cartel & Petrodollar Threat,
Secular Changes Occurring.

#### **STAGNATION**

INFLATION
Crushes Consumer Disposable Income
Reversing Wealth Effecct

DEFLATION

THE GREAT STAGFLATION

Insufficient Real Economic SURGING UNEMPLOYMENT Growth

STA GNAT ION

2020'S
THE BETA DROUGHT DECADE