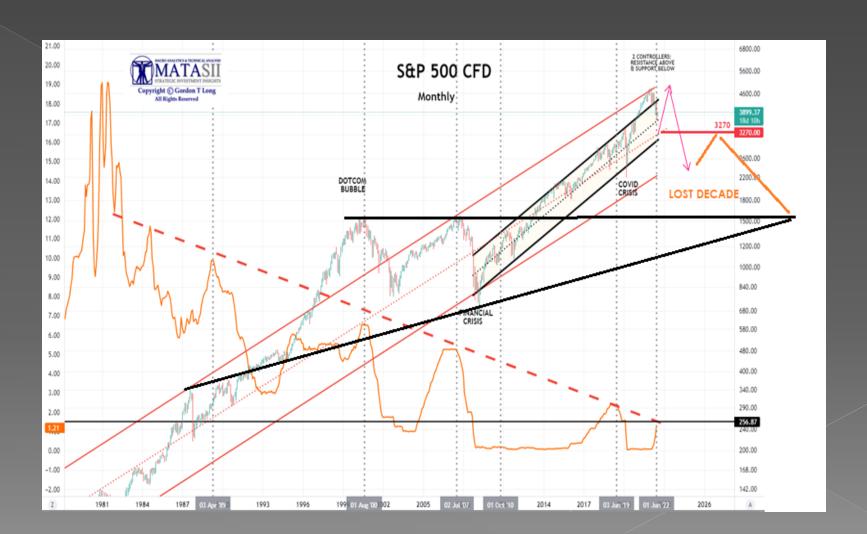

### CONCLUSION

A "Living Wage" Crisis,
IMF, World Bank, WEF All Warning,
Monetary Policy Being Challenged,
Debt Ceiling & Treasury Account (TGA)
A Commodity Cartel Threat,
Secular Changes Occurring.

CONCLUSION