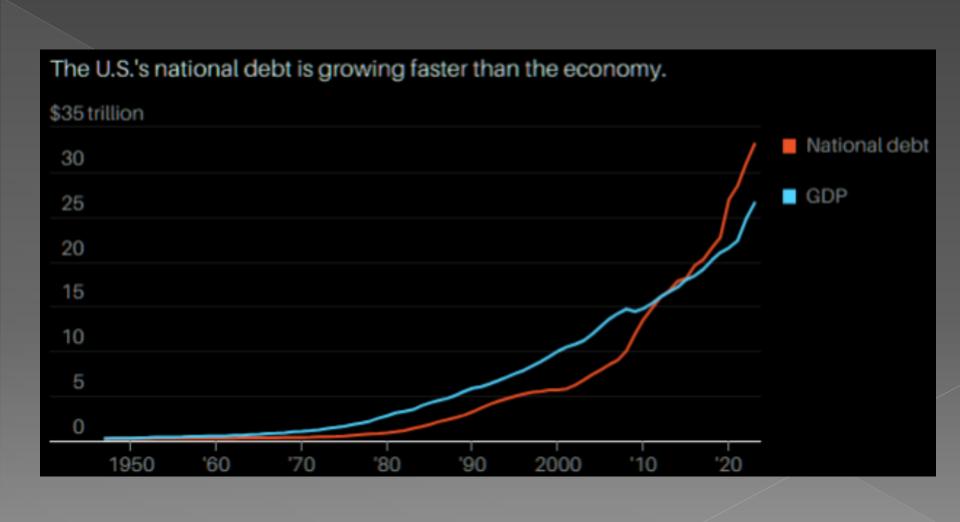

### WHAT IT NOW TAKES TO GROW GDP

The Crisis Will Occur When Debt Growth No Longer Produces Growth.

- Globally it has already eroded to \$1 Debt for a \$1 of Growth.
- In the US it Takes as much as \$2.50 of New Debt to produce the \$1 of Growth.
- In the US it Takes as much as \$1.50 of Deficit Growth to produce the \$1 of Growth.
- Velocity of Money must be sustainably larger than Money Supply or GDP shrinks.