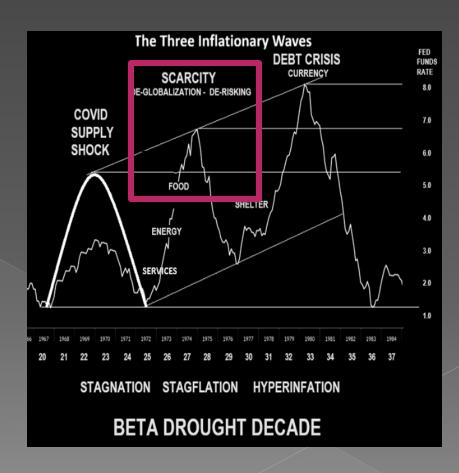

# COMMODITES AS A CORE PORTFOLIO HOLDING

#### **WAVE 2** is still ahead AND WILL BE ABOUT:

- Services (Skilled Wage Pressures)
- Import (Costs (Tariffs)
- Energy (Regulatory Crippling of Utilities)
- Food (Regulatory Crippling of Supply)

#### **WAVE 3** is likely TO BE ABOUT:

- Shelter (Shortage and Property Tax Rates)
- US\$ Weakness (Currency Debasement)