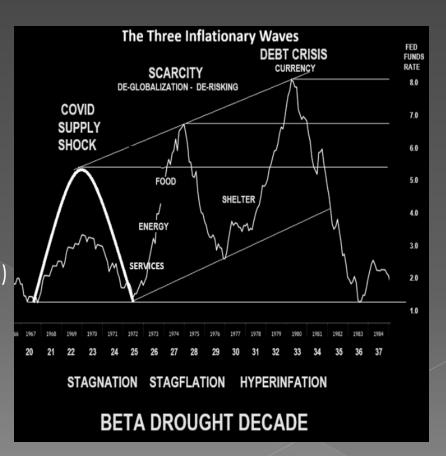

#### **WAVE 2** is still ahead AND WILL BE ABOUT:

- Services (Skilled Wage Pressures)
- Import (Costs (Tariffs)
- Energy (Regulatory Crippling of Utilities)
- Food (Regulatory Crippling of Supply)

#### **WAVE 3** is likely TO BE ABOUT:

- Shelter (Shortage and Property Tax Rates)
- US\$ Weakness (Currency Debasement)