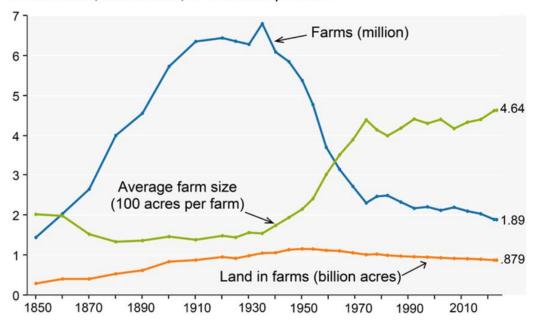

The change of guard in farming across America and who controls the food supply chain has morphed from the people to the processed food industry. As mega-factory farms rise in power, inversely, small farms have been burdened by high operation costs and climate regulation - a stealthily way of bankrupting the small competition.

### The number of U.S. farms continues slow decline

#### Farms, land in farms, and average acres per farm, 1850-2023

Million farms, billion acres, or 100 acres per farm

Source: USDA, Economic Research Service using data from USDA, National Agricultural Statistics Service, Census of Agriculture (through 2022) and Farms and Land in Farms: 2023 Summary (February 2024).