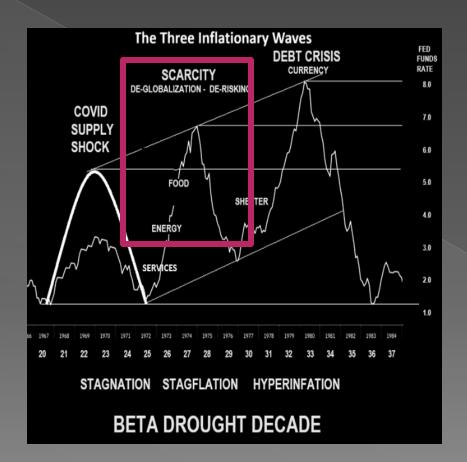

# COMMODITES AS A CORE PORTFOLIO HOLDING

#### **WAVE 2** is still ahead AND WILL BE ABOUT:

- Services (Skilled Wage Pressures)
- Import (Costs (Tariffs)
- Energy (Regulatory Crippling of Utilities)
- Food (Regulatory Crippling of Supply)

#### **WAVE 3** is likely TO BE ABOUT:

- Shelter (Shortage and Property Tax Rates)
- US\$ Weakness (Currency Debasement)